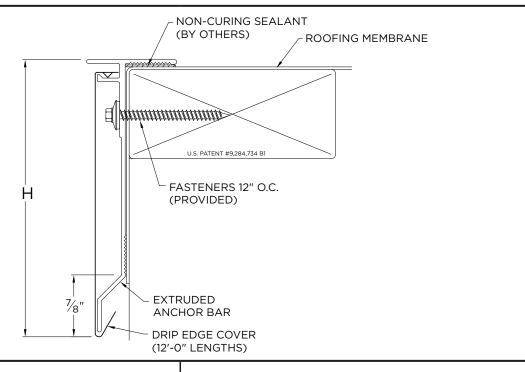

### **DIMENSIONS**

|  | PRODUCT ID. NO. | H DIM  |  |  |
|--|-----------------|--------|--|--|
|  | AFDE-30         | 3"     |  |  |
|  | AFDE-45         | 4 1/2" |  |  |
|  | AFDE-60         | 6"     |  |  |
|  | AFDE-75         | 7 1/2" |  |  |
|  |                 |        |  |  |
|  |                 |        |  |  |

### **MATERIAL**

☐ 24 Ga. Galv. Steel☐ 22 Ga. Galv. Steel☐ .040" Aluminum

Color: \_\_\_\_\_ Finish: \_\_\_\_

Substrate: ☐ Wood

If substrate is not given, wood fasteners will be provided. ☐ Metal

OTHER:

#### **NOTES**

- Fascia cover provided with lap joints
- For non-90 miters, see separate print approval
- Product should be installed per provided installation instructions
- ANSI/SPRI/FM 4435/ES-1 Test Pressure up to 98 psf