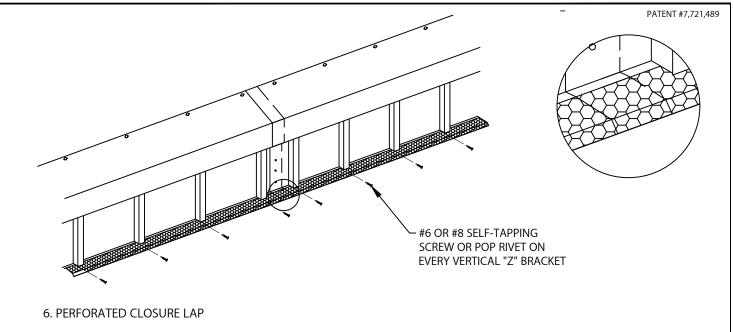

## HI-PERF VENTED FASCIA ATTIC VENTED VERSION

INSTALLATION INSTRUCTIONS

LAP ONE 12'-0" PIECE OF PERFORATED CLOSURE 1" OVER THE PIECE OF PERFORATED CLOSURE ALREADY INSTALLED AT THE CORNER AS SHOWN. NO FASTENERS NECESSARY AT LAP JOINT.