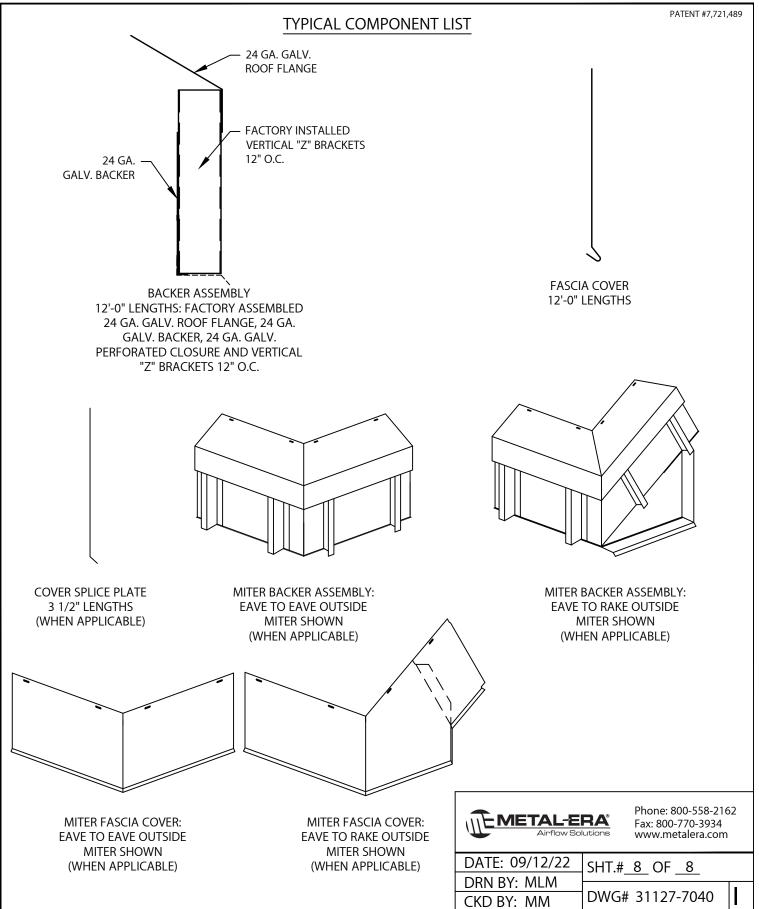

3. PERFORATED CLOSURE ATTACHMENT

STARTING AT THE CORNER, ALIGN A TRIMMED PIECE OF PERFORATED CLOSURE WITH THE BOTTOM OF THE BACKER ASSEMBLY. NOTE: THE  $1\frac{1}{2}$ " VERTICAL TAB OF THE PERFORATED CLOSURE SHOULD BE NOTCHED TO FIT BEHIND THE 24 GA. GALV. BACKER. PLACE FASTENER IN EACH FLANGE OF THE INTERMITTENT SPACER WHICH WILL GO THROUGH THE BACKER AND  $1\frac{1}{2}$ " TAB OF THE PERFORATED CLOSURE.

NOTE: MITER OF THE PERFORATED CLOSURE IS DONE IN THE FIELD.

| DATE: 09/12/22 | SHT.# 3 OF 8    |
|----------------|-----------------|
| DRN BY: MLM    |                 |
| CKD BY: MM     | DWG# 31127-7040 |