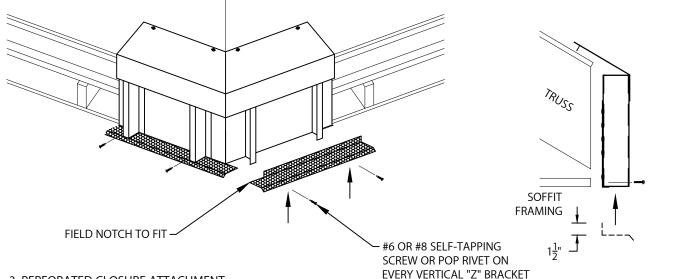

3. PERFORATED CLOSURE ATTACHMENT

STARTING AT THE CORNER, ALIGN A TRIMMED PIECE OF PERFORATED CLOSURE WITH THE BOTTOM OF THE BACKER ASSEMBLY. NOTE: THE  $1\frac{1}{2}$ " VERTICAL TAB OF THE PERFORATED CLOSURE SHOULD BE NOTCHED TO FIT BEHIND THE 24 GA. GALV. BACKER. PLACE FASTENER IN EACH FLANGE OF THE INTERMITTENT SPACER WHICH WILL GO THROUGH THE BACKER AND  $1\frac{1}{2}$ " TAB OF THE PERFORATED CLOSURE.

NOTE: MITER OF THE PERFORATED CLOSURE IS DONE IN THE FIELD.

| DATE: 09/12/22 | SHT.# 3 OF 8    |
|----------------|-----------------|
| DRN BY: MLM    |                 |
| CKD BY: MM     | DWG# 31127-7040 |