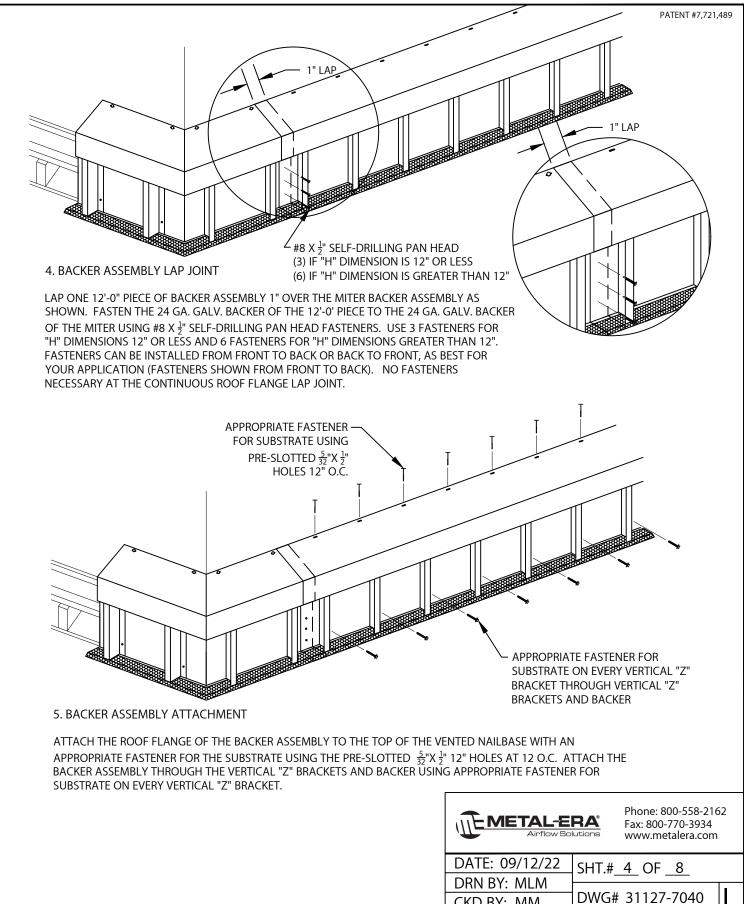

### ATTIC VENTED VERSION

INSTALLATION INSTRUCTIONS

NOTE: BE SURE TO CHECK AND MAKE SURE THE MITERS ARE PLUMB, LEVEL, AND CENTERED AT THE CORNER. IT MAY BE HELPFUL TO ATTACH THE MITER TO A STRAIGHT PIECE OF THE BACKER ASSEMBLY TO AID IN THE ALIGNMENT PROCESS.