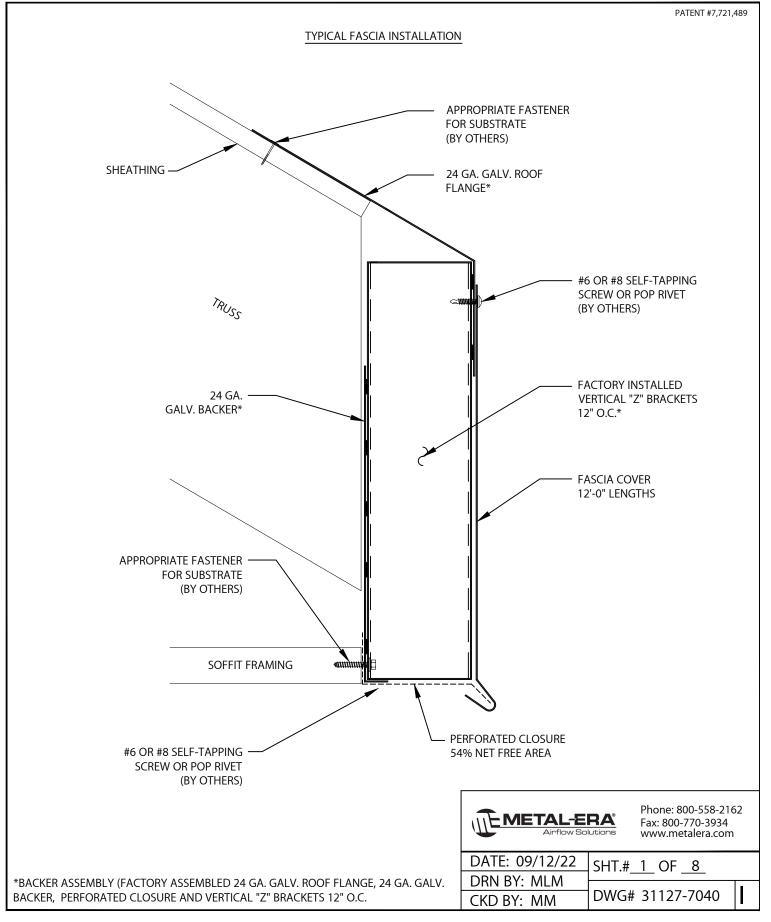

3. PERFORATED CLOSURE ATTACHMENT

STARTING AT THE CORNER, ALIGN A TRIMMED PIECE OF PERFORATED CLOSURE WITH THE BOTTOM OF THE BACKER ASSEMBLY. NOTE: THE  $1\frac{1}{2}$ " VERTICAL TAB OF THE PERFORATED CLOSURE SHOULD BE NOTCHED TO FIT BEHIND THE 24 GA. GALV. BACKER. PLACE FASTENER IN EACH FLANGE OF THE INTERMITTENT SPACER WHICH WILL GO THROUGH THE BACKER AND  $1\frac{1}{2}$ " TAB OF THE PERFORATED CLOSURE.

NOTE: MITER OF THE PERFORATED CLOSURE IS DONE IN THE FIELD.

| DATE: 09/12/22 | SHT.# 3 OF 8    |
|----------------|-----------------|
| DRN BY: MLM    |                 |
| CKD BY: MM     | DWG# 31127-7040 |