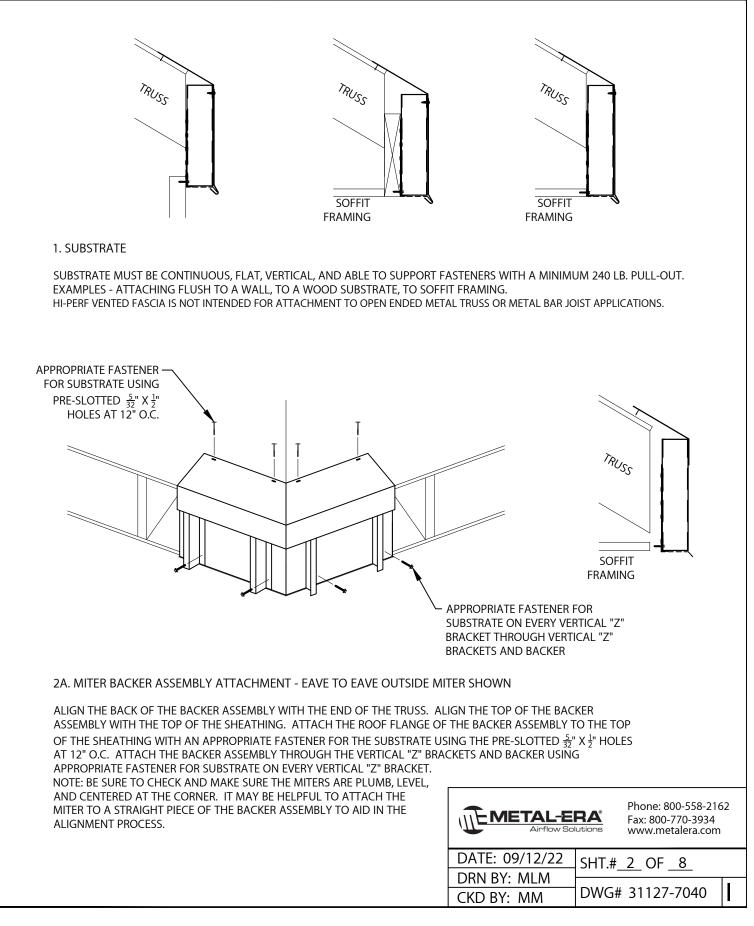

### ATTIC VENTED VERSION

INSTALLATION INSTRUCTIONS

NOTE: BE SURE TO CHECK AND MAKE SURE THE MITERS ARE PLUMB, LEVEL, AND CENTERED AT THE CORNER. IT MAY BE HELPFUL TO ATTACH THE MITER TO A STRAIGHT PIECE OF THE BACKER ASSEMBLY TO AID IN THE ALIGNMENT PROCESS.