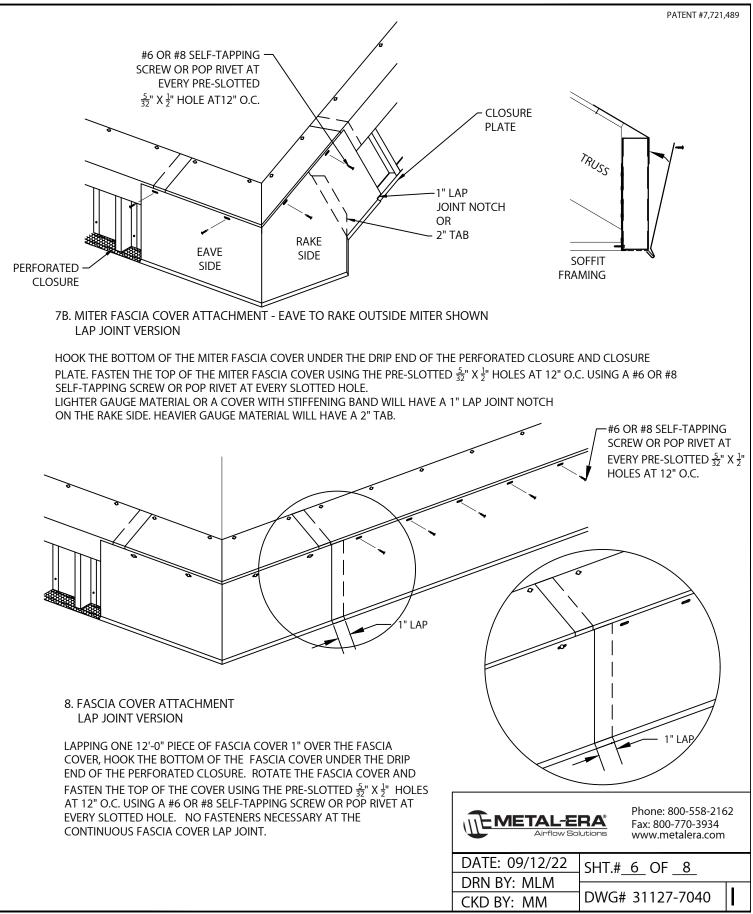

HOOK THE BOTTOM OF THE MITER FASCIA COVER UNDER THE DRIP END OF THE PERFORATED CLOSURE. ROTATE THE MITER FASCIA COVER AND FASTEN THE TOP OF THE MITER FASCIA COVER USING THE PRE-SLOTTED  $\frac{5}{32}$ " X  $\frac{1}{2}$ " HOLES AT 12" O.C. USING A #6 OR #8 SELF-TAPPING SCREW OR POP RIVET AT EVERY SLOTTED HOLE.