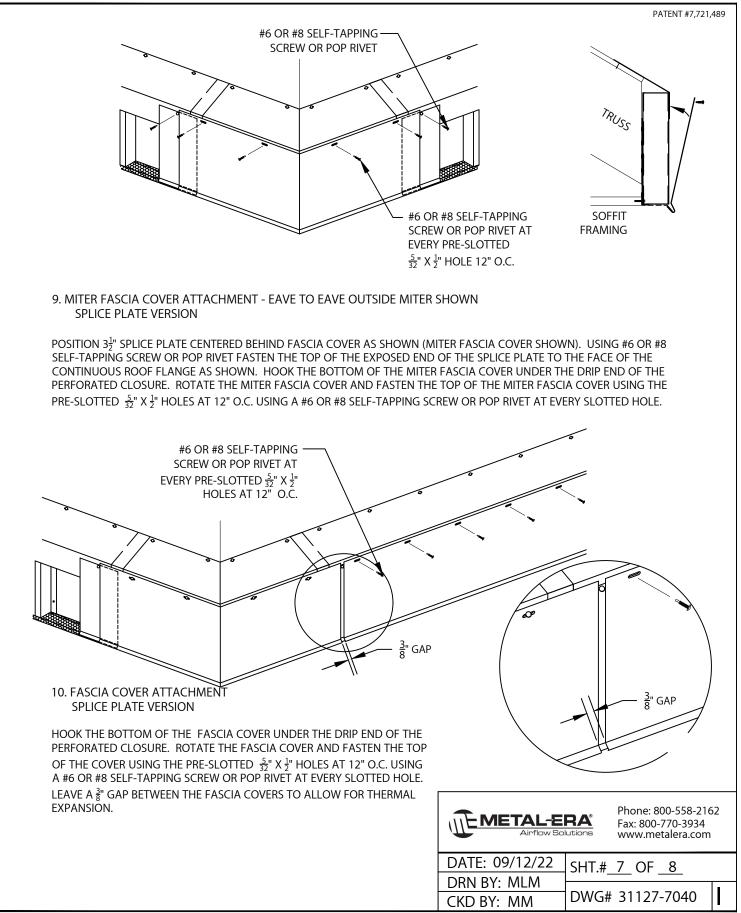

HOOK THE BOTTOM OF THE MITER FASCIA COVER UNDER THE DRIP END OF THE PERFORATED CLOSURE. ROTATE THE MITER FASCIA COVER AND FASTEN THE TOP OF THE MITER FASCIA COVER USING THE PRE-SLOTTED  $\frac{5}{32}$ " X  $\frac{1}{2}$ " HOLES AT 12" O.C. USING A #6 OR #8 SELF-TAPPING SCREW OR POP RIVET AT EVERY SLOTTED HOLE.