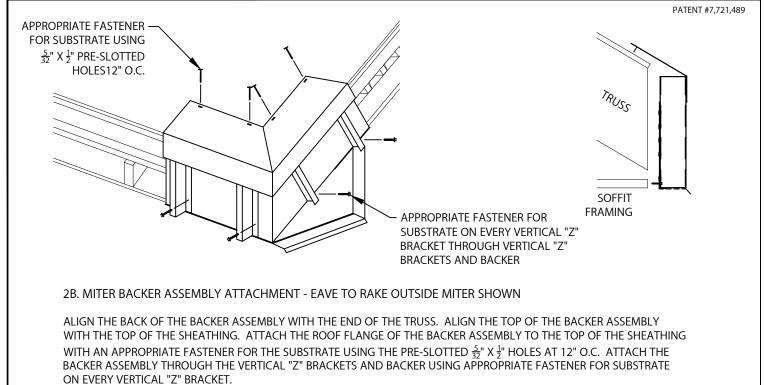

### ATTIC VENTED VERSION

INSTALLATION INSTRUCTIONS

NOTE: BE SURE TO CHECK AND MAKE SURE THE MITERS ARE PLUMB, LEVEL, AND CENTERED AT THE CORNER. IT MAY BE HELPFUL TO ATTACH THE MITER TO A STRAIGHT PIECE OF THE BACKER ASSEMBLY TO AID IN THE ALIGNMENT PROCESS.