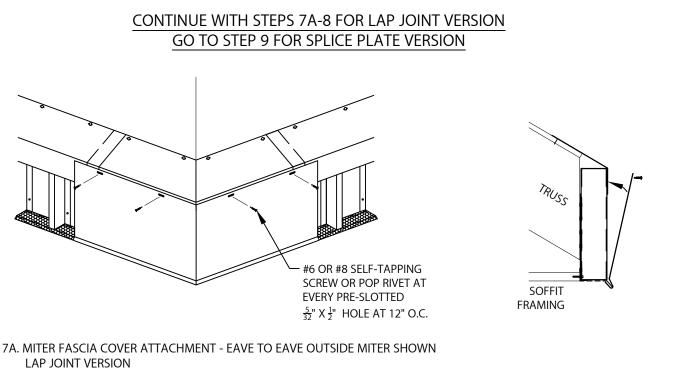

### ATTIC VENTED VERSION

INSTALLATION INSTRUCTIONS

NOTE: BE SURE TO CHECK AND MAKE SURE THE MITERS ARE PLUMB, LEVEL, AND CENTERED AT THE CORNER. IT MAY BE HELPFUL TO ATTACH THE MITER TO A STRAIGHT PIECE OF THE BACKER ASSEMBLY TO AID IN THE ALIGNMENT PROCESS.