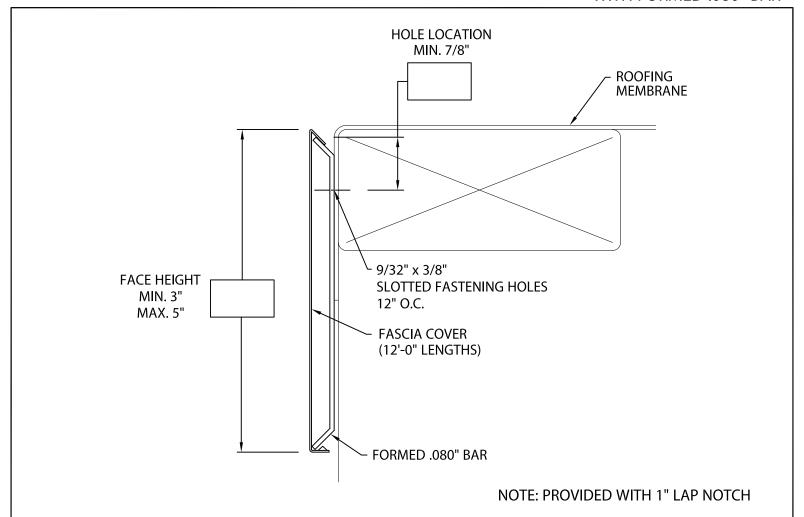

## TERMINATION BAR FASO

ONE SLOT VERSION

WITH FORMED .080" BAR

Fascia is to be installed per Specifications and Metal-Era's Installation Instructions Dwg. # 11410-6448

Fabrication will proceed only after receipt of signed print approval.