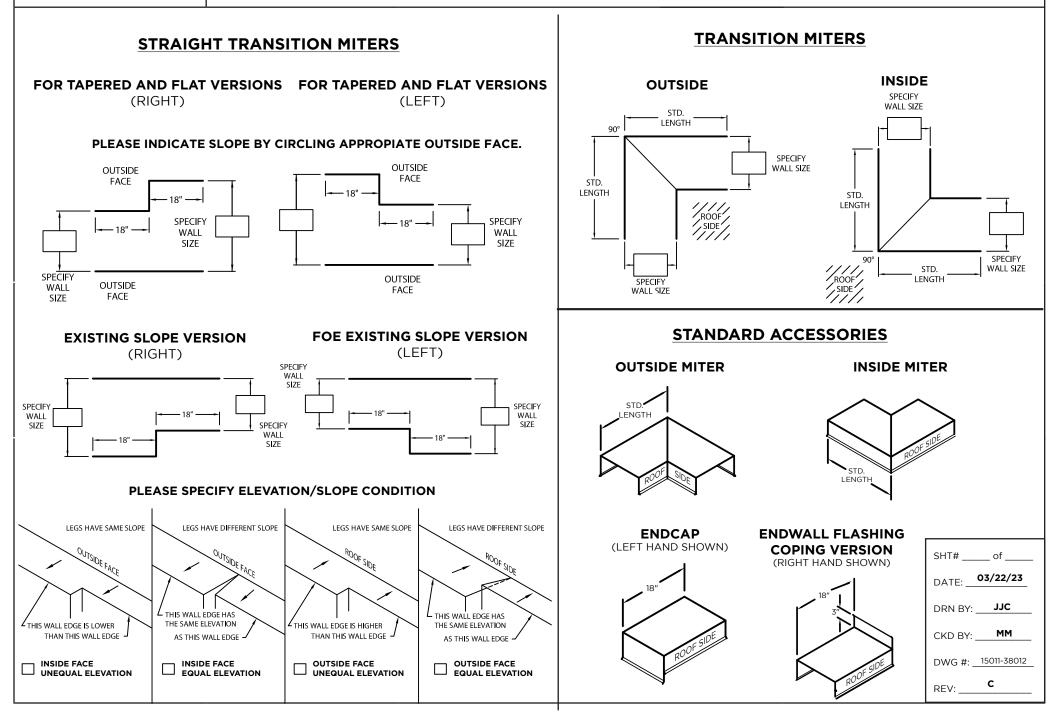

| Left Straight Transition Miter         FILL OUT TRANSITION MITER MEASUREMENTS ON PAGE 2 | Welded (Surcharge)                                                                            | 866-458-3537<br>(Metal-Era) DWG #: <u>15011-38012</u><br>REV: <b>C</b>                                                                                                                                                                                                                                                                                                                                |



## SECUREDGE ONE COPING

MITER STANDARD LEG LENGTH= WALL SIZE + 9 7/16"

## PLEASE SPECIFY QUANTITIES FOR ALL ACCESORIES ON PAGE 1