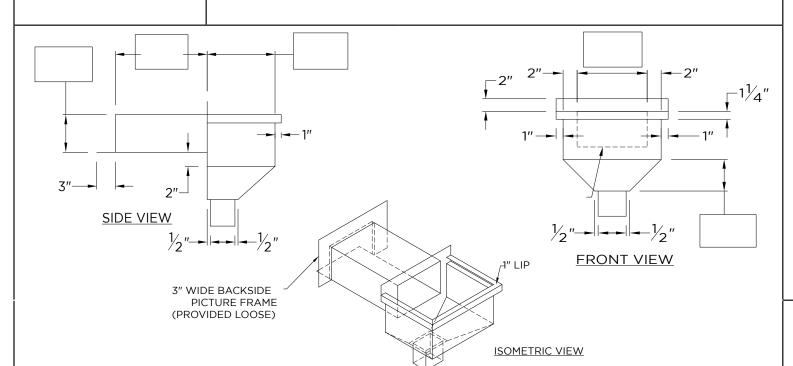

# THRU-WALL SCUPPER STYLE 3 WELDED RAISED COLLECTOR BOX



#### NOTES

- Product should be installed per provided installation instructions

# **DIMENSIONS**

PLEASE FILL OUT DIMENSIONS ON DRAWING

# **MATERIAL**

.063" Aluminum

Color:

Finish:

#### Roofing Contractor:

#### Project Type:

Project Name:

Architect:

| By selecting this box yo<br>confirmed that dimensionare correct. All |      |   |    | ities |
|----------------------------------------------------------------------|------|---|----|-------|
| products will be                                                     | SHT# | 1 | of | 1     |

installed in strict accordance with printed instructions.

**PROJECT INFO** 

Date:

#### Elevate

26 Century Blvd. Suite 205 Nashville, TN 37214 Contact your local Elevate representative. SHT# 1 of 1

DATE: 04/07/23

DRN BY:

CKD BY: \_\_\_\_MM