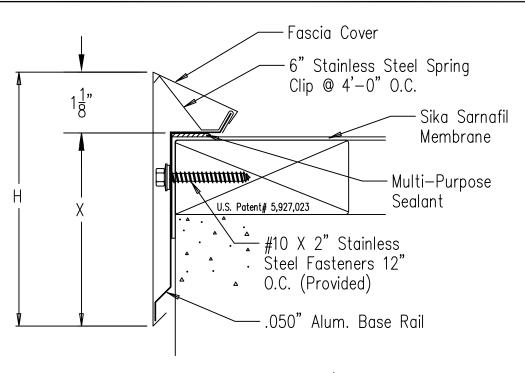

## GE-TITE FASCIA SYSTEI

ANSI / SPRI ES-1 WIND BLOW-OFF RESISTANCE OF 155 LBS./SQ.FT.

Fascia is to be installed per Specifications and Sika Sarnafil's Installation Instructions Dwg. # 14110-2819

| EDGE-TITE FASCIA SYSTEM DIMENSIONS |                                         |                  |                        | MINIMUM 2 X 4 WOOD NAILERS REQUIRED |
|------------------------------------|-----------------------------------------|------------------|------------------------|-------------------------------------|
| PRODUCT<br>ID. NO.                 | H<br>DIM.                               | X<br>DIM.        | NAILER<br>COVERAGE     | METALS:                             |
| □ ET-40<br>□ ET-50                 | 4"<br>5"                                | 2 7/8"<br>3 7/8" | 1 NAILER<br>2 NAILERS  | 24 Ga. Galv. Steel040"              |
| □ ET-65<br>□ ET-80                 | 6 1/2"<br>8"                            | 5 3/8"<br>6 7/8" | 3 NAILERS<br>4 NAILERS | Color: Finish:                      |
| Fahricat                           | tion will proceed only after receipt of |                  |                        | OLIANITITICO.                       |