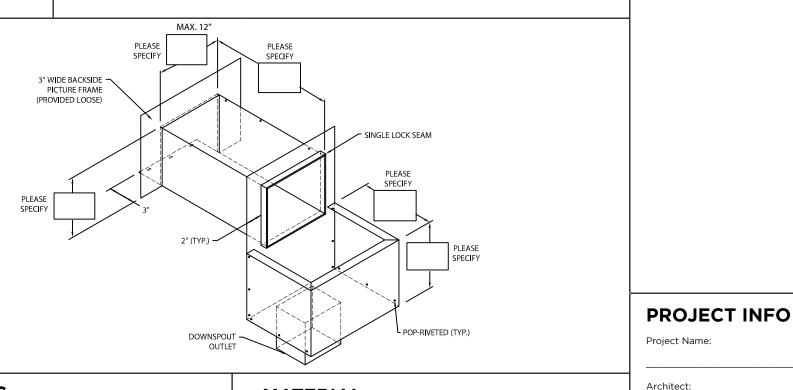

## **THRU-WALL SCUPPER**

STYLE 1 POP-RIVETED DROPPED COLLECTOR BOX

## **NOTES**

- Product should be installed per provided installation instructions

| DI | M | EI | NS | 10 | NS |
|----|---|----|----|----|----|
|----|---|----|----|----|----|

PLEASE FILL OUT DIMENSIONS ON DRAWING

| MATERIAL             |        |  |
|----------------------|--------|--|
| 🛮 24 Ga. Galv. Steel | Color: |  |

Finish: □.040" Aluminum □.050" Aluminum

☐ OTHER: \_\_\_\_\_

## **QUANTITIES**

\_\_\_\_\_ Amount Required

Downspout Size \_\_\_\_x \_\_\_\_x

| By selecting this box you have verified and      |
|--------------------------------------------------|
| confirmed that dimensions, sizes, and quantities |