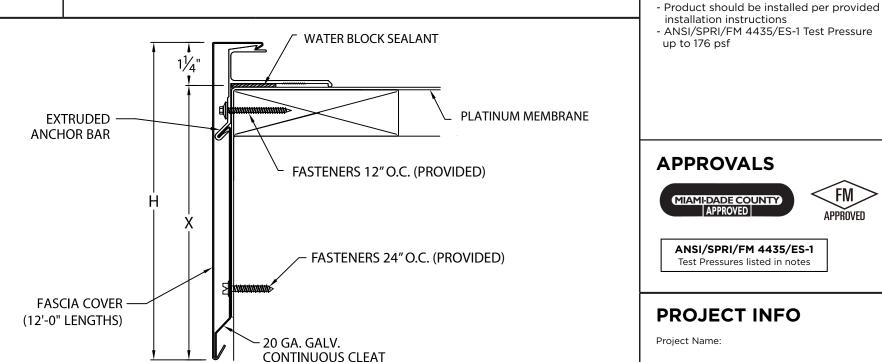

# **ELEVATE ANCHORGARD® PLATINUM EXTENDED FASCIA PLATINUM VERSION**

# DIMENSIONS

| PRODUCT ID. NO. | H DIM   | X DIM   | NAILER COVERAGE |
|-----------------|---------|---------|-----------------|
| AEFM-85         | 8 1/2"  | 7 1/4"  | 4 NAILERS       |
| AEFM-100        | 10"     | 8 3/4"  | 5 NAILERS       |
| ☐ AEFM-115      | 11 1/2" | 10 1/4" | 6 NAILERS       |
| ☐ AEFM-130      | 13"     | 11 3/4" | 7 NAILERS       |
|                 |         |         |                 |
|                 |         |         |                 |

## **MATERIAL**

☐ 22 Ga. Galv. Steel □.050" Aluminum

☐ .063" Aluminum

☐ OTHER: \_\_\_\_\_

Color: \_\_\_\_\_

Finish: \_

Substrate: 

Wood 