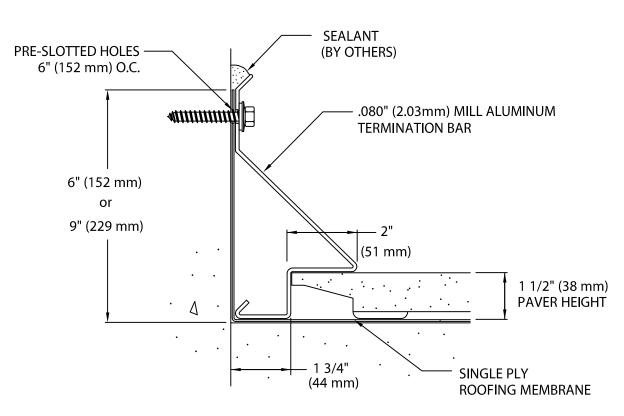

### WL-600 PAVER TERMINATION BAR

WESTILE BALLAST PAVER VERSION

Includes cover plates .040" (1.02 mm) thick aluminum 3 1/2" (88.9 mm) wide.

Termination Bar is to be installed per Specifications and Metal-Era's Installation Instructions Dwg. # 11116-1783

NOTE: Fasteners by others. Use appropriate fasteners as recommended by membrane manufacturer to maintain constant compression seal.

Fabrication will proceed only after receipt of signed print approval.

#### **DIMENSIONS:**

\_\_\_ WL-660 - 6" (152.4 mm)

\_\_\_ WL-690 - 9" (228.6 mm)