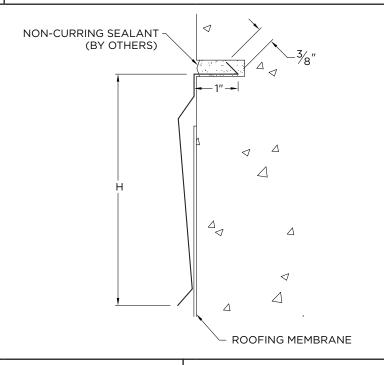

# **VERSITRIM 1-PIECE COUNTERFLASHING**

**REGLET VERSION** 

#### NOTES

- Pre-Notched Lap Joints
- No Fasteners Provided



## **DIMENSIONS**

Face Height (H)

3.75" (CFR-375)

5.25" (CFR-525)

#### **MATERIAL**

- ☐ 24 Ga. Galv. Steel
- 22 Ga. Galv. Steel
- ☐ .040" Aluminum
- □ .050" Aluminum
- ☐ .063" Aluminum
- OTHER:

### U OTHER:

# PROJECT INFO

| Pro | ject | Name: |
|-----|------|-------|
|     |      |       |

| Architect: |  |
|------------|--|
|            |  |

Color: \_\_\_\_\_

Finish:

| Б С.    | <u> </u>    |
|---------|-------------|
| ROOTING | Contractor: |
|         |             |

#### Project Type:

|  | By selecting this box you have verified and confirmed that dimensions, sizes, and quantities |  |  |
|--|----------------------------------------------------------------------------------------------|--|--|
|  | are correct. All<br>products will be