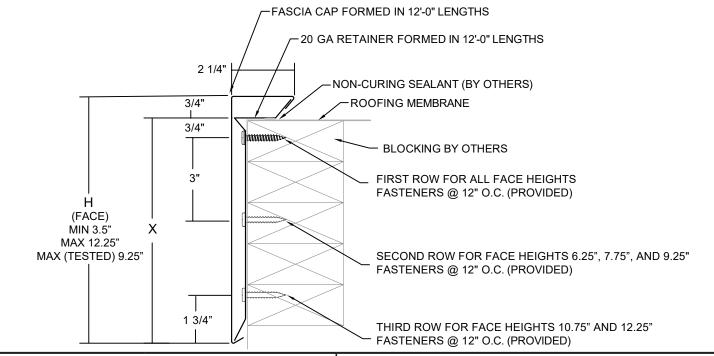

### **DIMENSIONS**

**QUANTITIES** 

| PRODUCT ID. NO. | H DIM   | X DIM   | NAILER COVERAGE |
|-----------------|---------|---------|-----------------|
| ☐ TE-350*       | 3 1/2"  | 2 3/4"  | 1 NAILER        |
| ☐ TE-475        | 4 3/4"  | 4"      | 2 NAILERS       |
| ☐ TE-625        | 6 1/4"  | 5 1/2"  | 3 NAILERS       |
| ☐ TE-775        | 7 3/4"  | 7"      | 4 NAILERS       |
| ☐ TE-925*       | 9 1/4"  | 8 1/2"  | 5 NAILERS       |
| ☐ TE-1075*      | 10 3/4" | 10"     | 6 NAILERS       |
| ☐ TE-1225*      | 12 1/4" | 11 1/2" | 7 NAILERS       |

#### \* NOTES

- Fascia cover provided with splice plates
- 3.5" face height only available in 24 ga. galv steel and .040" aluminum
- Face heights 9.25" and over only available in 22 ga. galv steel or .050" aluminum
- Pre-drill with 3/16" in. drill for masonry conditions
- Product cannot be installed on conditions smaller than 5 ft. radius
- For non-90 miters, see separate print approval
- Product should be installed per provided installation
- ANSI/SPRI/FM 4435/ES-1 Test Pressure up to 381