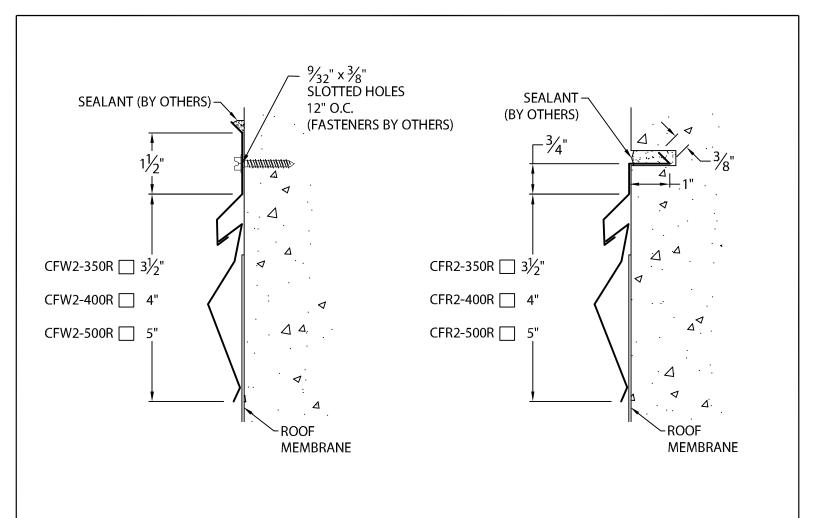

## DERBIGUM COUNTER-FLASH 2 PC COUNTERFLASHING

REGLET AND SURFACE VERSION

#### NOTE: PRE-NOTCHED LAP JOINT 3"

Fabrication will proceed only after receipt of signed print approval.