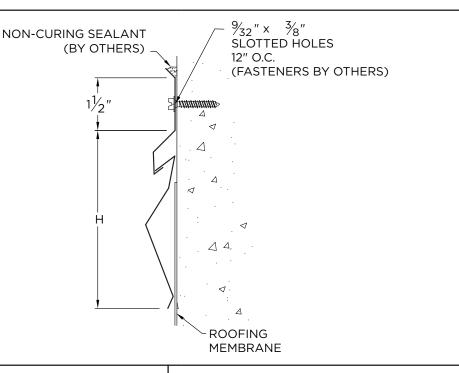

## 2-PIECE COUNTERFLASHING

**SURFACE MOUNTED** 

## **NOTES**

- Pre-Notched Lap Joints
- No Fasteners Provided

## **DIMENSIONS**

### **Surface Mounted (H DIM)**

3.5" (CFW2-350R)

4" (CFW2-400R)

5" (CFW2-500R)