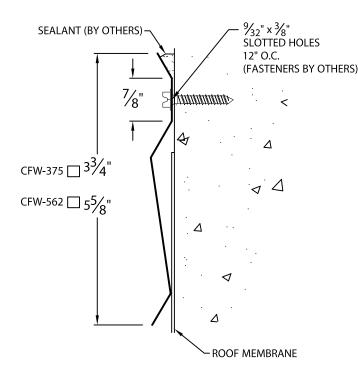

## 1 PC COUNTERFLASHING SURFACE VERSION

## NO NOTCHES PROVIDED

COLOR:

Fabrication will proceed only after receipt of signed print approval.

## **QUANTITIES:**

**MATERIAL:** 

\_\_.040" ALUMINUM

.050" ALUMINUM

\_\_\_.063" ALUMINUM

\_ OTHER \_\_\_\_

24 GA. GALVANIZED STEEL

\_\_\_\_ LINEAL FEET 12'-0" LENGTHS