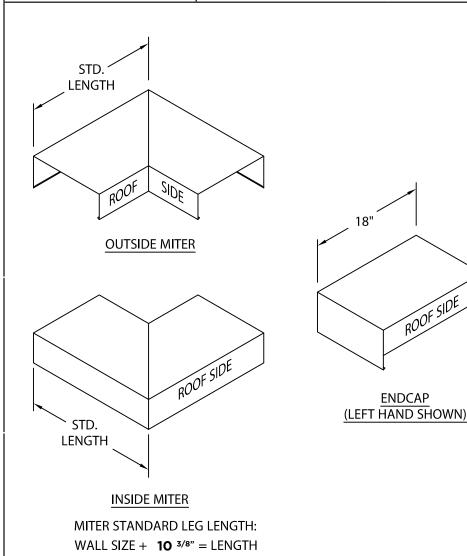

## **VERSITRIM 200 SINGLE CANTILEVER COPING**

ROOF SIDE

**ENDCAP** 

## **STANDARD ACCESSORIES**





## NOTES

Additional accessories are available including:

- Transition Miters
- Straight Transition Miters
- "T" Miters
- "Z" Miters
- Step-up Miters
- Peak / Valley Miters
- Pilaster Caps

Versico

Customer Service 800-558-2162 (Metal-Era)

- Radius Coping

For additional accessory requirements, attach sketches or call manufacturer for assistance.

| SHT#_ <b>2</b> of_ <b>2</b> |   |
|-----------------------------|---|
| DATE: 06/13/23              | _ |
| DRN BY: JJC                 | _ |
| CKD BY:                     | _ |
| DWG #: <u>18011-23095</u>   |   |
| REV: B                      |   |