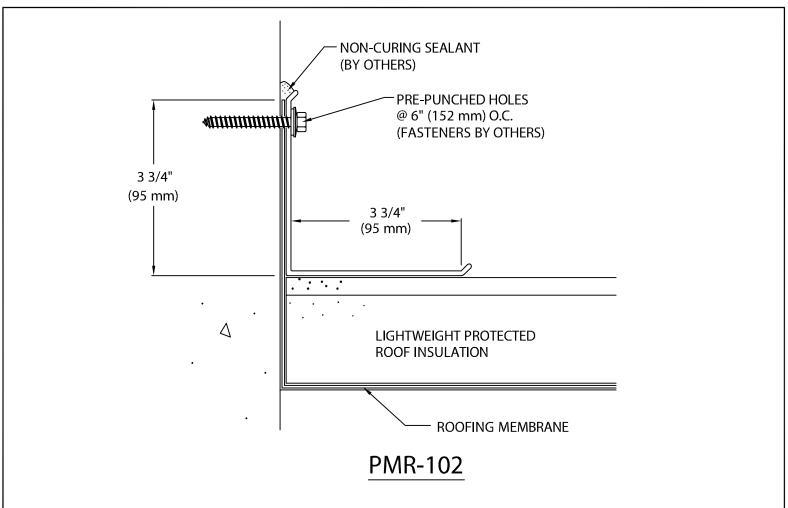

## PMR LOCK TYPE I RETAINER BAR

LIGHTWEIGHT PROTECTED MEMBRANE ROOFING VERSION

NOTE: 3 1/2" (89 mm) WIDE CONCEALED SPLICE PLATES PROVIDED.

Fabrication will proceed only after receipt of signed print approval.