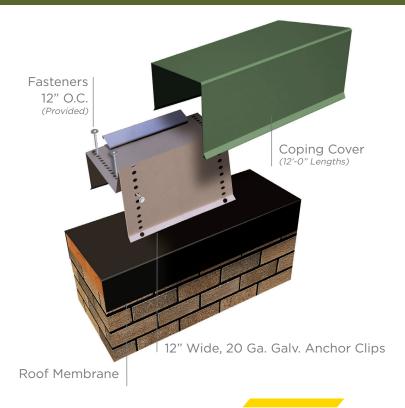

#### EASY, EFFICIENT INSTALLATION

- · Simple, snap-on design with no crimping
- Provided in 12'-0" lengths for quicker installation and lower labor costs
- Prefabricated miters and accessories to prevent need for field fabrication
- Pre-punched slotted fastening holes to ensure proper attachment and thermal movement
- Corrosian resistant, stainless steel springs attached to anchor clips provide longterm, positive spring loading