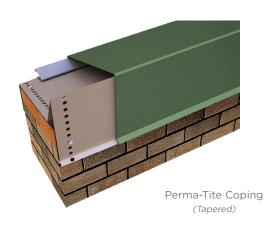

## Pema-Tite

# PROVEN, TESTED DESIGN & QUALITY AT THE RIGHT PRICE

Continuing a tradition of innovative, rigorously tested roof edge systems, Perma-Tite® coping products are a fine complement to your building's natural aesthetics for parapet conditions. Available in variety of options, including standard and custom colors as well as anodized finishes, Perma-Tite coping is exactly what you need for your building: the right design, the right quality, the right price—and easy to install.



#### **VERSIONS**

- Tapered
- Flat
- Existing Slope
- Continuous Cleat
- Double Tapered\*
- Arched\*

#### STANDARD COVER MATERIALS

- 24 ga. Steel
- .040" Aluminum
- 22 ga. Steel
- .050" Aluminum
- .063" Aluminum

## PERMA-TITE COPING AT-A-GLANCE

20 Year, 120 MPH Wind Warranty

ANSI/SPRI/FM 4435/ES-1 Tested

**FM Approved for Wind Uplift Protection** 

**Miami-Dade County Approved** 

**Custom Fabricated for Specific Reg's** 

Easy Install = Decreased Labor Costs



### Pema-Tite



Perma-Tite Coping (Tapered)



## 10 EXPRESS COLORS FOR QUICK SHIPPING

Express, standard, and premium colors and finishes are available to meet your job requirements and includes a 30-year Kynar 500® finish warranty on coil-coated standard colors. Custom colors are also available. For the most accurate co