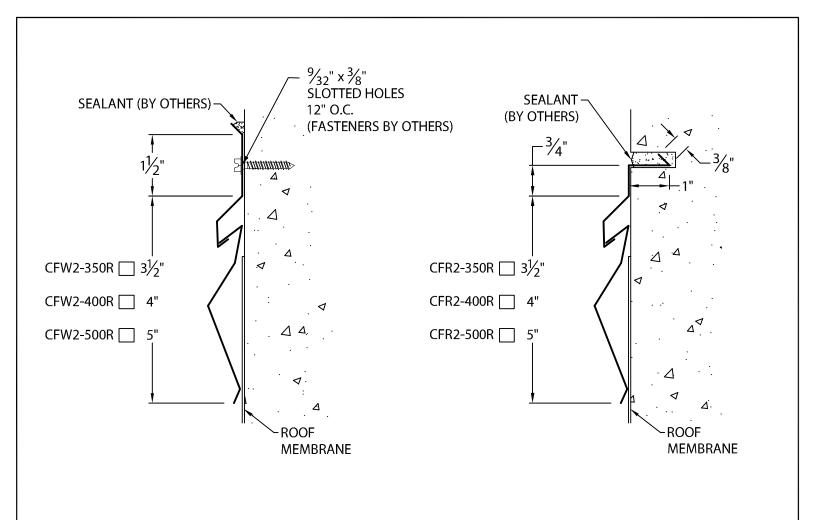

## **COUNTER-FLASH 2 PC COUNTERFLASHI**

REGLET AND SURFACE VERSION

#### NOTE: PRE-NOTCHED LAP JOINT 3"

Fabrication will proceed only after receipt of signed print approval.