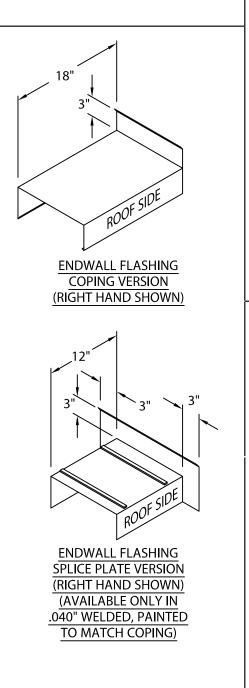

#### **STANDARD ACCESSORIES**

18"

ROOF SIDE

**ENDCAP** 

WALL SIZE + 10 <sup>3/8</sup>" = LENGTH