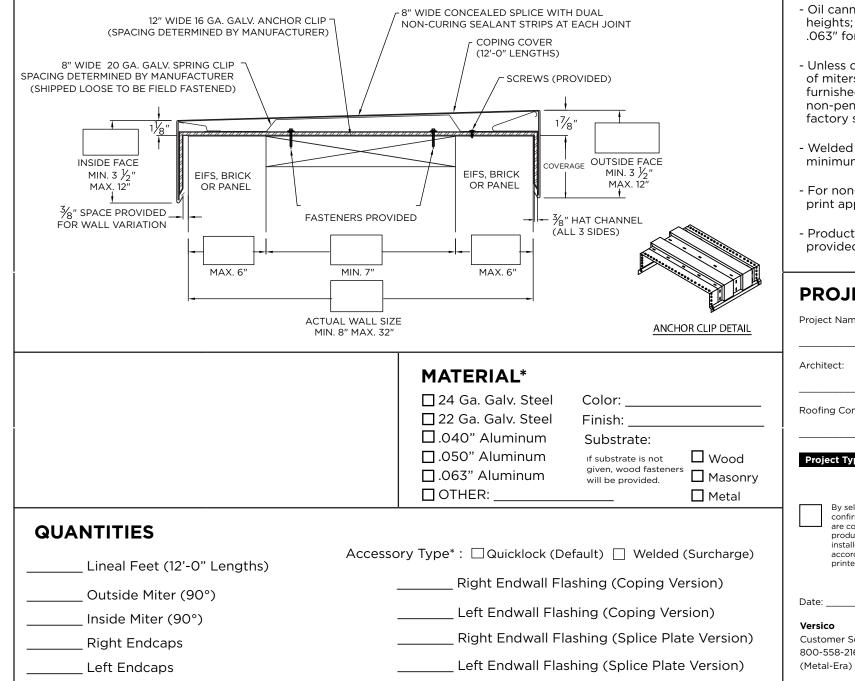

# **VERSITRIM 200 DUAL CANTILEVER COPING**

### \* NOTES

- 24 ga. Galv. and .040" Alum. Coping covers available for wall sizes 8" to 24" ONLY
- Oil canning can occur on larger face heights; recommend 22 ga.,.050" or .063" for face height over 8"
- Unless otherwise noted, fabrication of miters and accessories are furnished standard utilizing a non-penetrating quicklock joint, then factory sealed watertight.
- Welded accessories require a minimum material thickness of .050"
- For non-90 miters, see separate print approval
- Product should be installed per provided installation instructions

| PROJECT INFO                                                                             |                                                    |
|------------------------------------------------------------------------------------------|----------------------------------------------------|
| Project Name:                                                                            |                                                    |
| Architect:                                                                               |                                                    |
| Roofing Contractor:                                                                      |                                                    |
| Project Type:                                                                            |                                                    |
| By selecting this box y<br>confirmed that dimens<br>are correct. All<br>products will be | ions, sizes, and quantities                        |
| installed in strict<br>accordance with<br>printed instructions.                          | SHT# <u>1</u> of <u>2</u><br>DATE: <u>06/13/23</u> |
| Date:                                                                                    | DRN BY:                                            |
| Versico<br>Customer Service<br>800-558-2162                                              | CKD BY:MM                                          |
|                                                                                          | DWG #: <u>18011-23702</u>                          |
| (Metal-Era)                                                                              | REV: <b>B</b>                                      |