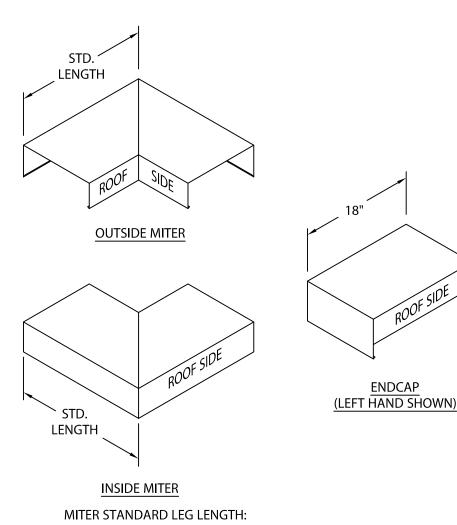

#### **STANDARD ACCESSORIES**

18"

ROOF SIDE

**ENDCAP** 

WALL SIZE + 10 <sup>3/8</sup>" = LENGTH