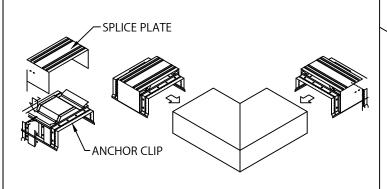

# STEP 3 - MITER SPLICE PLATES & ANCHOR CLIPS

POSITION THE SPLICE PLATE IN THE CENTER OF THE ANCHOR CLIP. INSTALL THE SPLICE PLATE AND ANCHOR CLIP ASSEMBLY HALFWAY INTO EACH END OF THE CORNER AS SHOWN