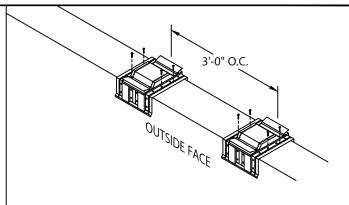

#### STEP 8 - ANCHOR CLIPS

LOCATE AND FASTEN GALVANIZED ANCHOR CLIPS TO WALL AT 3'-0" CENTERS WITH PROVIDED FASTENERS FOR SUBSTRATE (SEE DETAIL A).