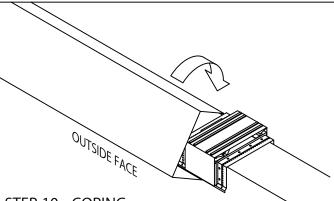

### STEP 10 - COPING

HOOK OUTSIDE FACE OF COPING OVER THE ANCHOR CLIPS AND ROTATE INTO PLACE. ENGAGE REAR LEG ONTO ANCHOR CLIPS BY PRESSING DOWNWARD UNTIL SNAP LOCK OCCURS.