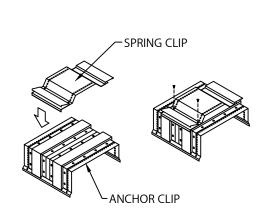

### STEP 1 - SPRING CLIP / ANCHOR CLIP

POSITION THE SPRING CLIPS IN THE CENTER OF THE ANCHOR CLIPS AND SECURE INTO PLACE WITH PROVIDED FASTENERS (SEE DETAIL A).