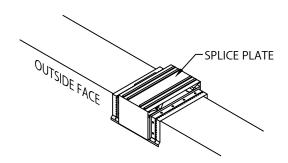

# STEP 3 - MITER SPLICE PLATES & ANCHOR CLIPS

POSITION THE SPLICE PLATE IN THE CENTER OF THE ANCHOR CLIP. INSTALL THE SPLICE PLATE AND ANCHOR CLIP ASSEMBLY HALFWAY INTO EACH END OF THE CORNER AS SHOWN

#### STEP 4 - MITER

PLACE THE CORNER ASSEMBLY INTO POSITION AND SECURE AT THE EXPOSED EDGE OF THE ANCHOR CLIPS AS PER DETAIL A.