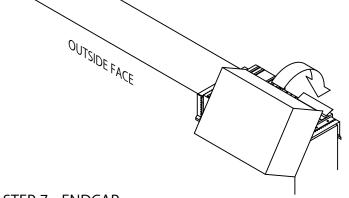

# STEP 7 - ENDCAP

HOOK OUTSIDE FACE OF ENDCAP OVER THE ANCHOR CLIPS AND ROTATE INTO PLACE. ENGAGE REAR LEG ONTO ANCHOR CLIPS BY PRESSING DOWNWARD UNTIL SNAP LOCK BY PRESSING DOWNWARD UNTIL SNAP LOCK OCCURS.