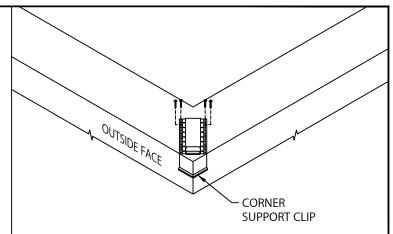

#### STEP 2 - CORNER SUPPORT CLIPS

LOCATE AND FASTEN ONE GALVANIZED CORNER SUPPORT CLIP TO THE WALL AS SHOWN USING FOUR FASTENERS (PROVIDED).