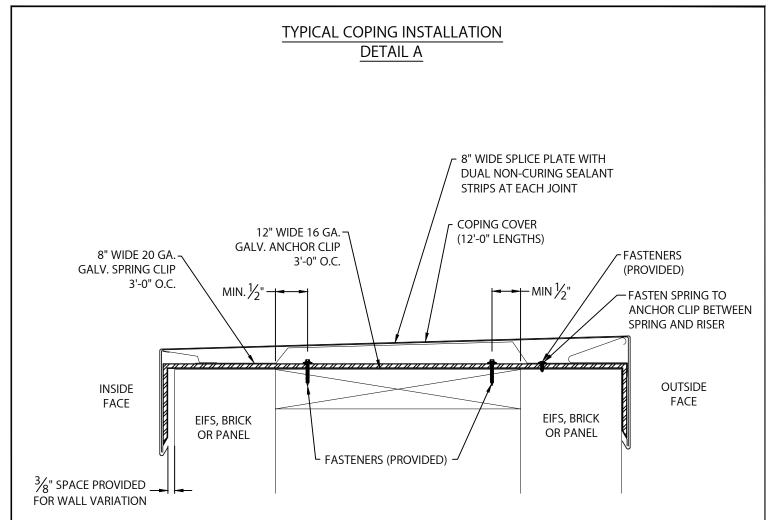

### STEP 1 - SPRING CLIP / ANCHOR CLIP

POSITION THE SPRING CLIPS IN THE CENTER OF THE ANCHOR CLIPS AND SECURE INTO PLACE WITH PROVIDED FASTENERS (SEE DETAIL A).

# STEP 5 - ENDCAP ANCHOR CLIPS

LOCATE AND FASTEN GALVANIZED ANCHOR CLIPS TO WALL WITH PROVIDED FASTENERS FOR SUBSTRATE (SEE DETAIL A).

#### STEP 8 - ANCHOR CLIPS

LOCATE AND FASTEN GALVANIZED ANCHOR CLIPS TO WALL AT 3'-0" CENTERS WITH PROVIDED FASTENERS FOR SUBSTRATE (SEE DETAIL A).

#### STEP 9 - SPLICE PLATES

PLACE SPLICE PLATE ONTO ANCHOR CLIPS AT SPLICE JOINTS, 12'-0" O.C.

NOTE: REMOVE RELEASE PAPER FROM SEALANT STRIPS.

#### STEP 11 - COMPLETION

CONTINUE INSTALLING COPING WITH A 3/8"
SPACE AT SPLICE JOINTS TO ALLOW
FOR THERMAL EXPANSION. FIELD CUT WHERE
NECESSARY USING FINE TOOTH HACKSAW OR SNIPS.
NOTE: REMOVE PROTECTIVE FILM IMMEDIATELY.