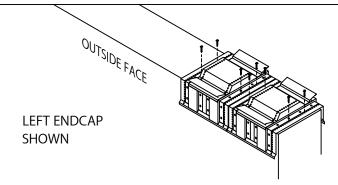

# STEP 5 - ENDCAP ANCHOR CLIPS

LOCATE AND FASTEN GALVANIZED ANCHOR CLIPS TO WALL WITH PROVIDED FASTENERS FOR SUBSTRATE (SEE DETAIL A).