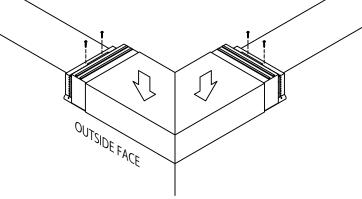

#### STEP 4 - MITER

PLACE THE CORNER ASSEMBLY INTO POSITION AND SECURE AT THE EXPOSED EDGE OF THE ANCHOR CLIPS AS PER DETAIL A.