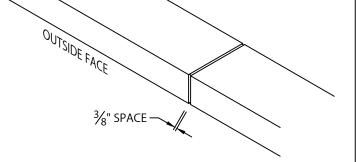

#### STEP 11 - COMPLETION

CONTINUE INSTALLING COPING WITH A 3/8"
SPACE AT SPLICE JOINTS TO ALLOW
FOR THERMAL EXPANSION. FIELD CUT WHERE
NECESSARY USING FINE TOOTH HACKSAW OR SNIPS.
NOTE: REMOVE PROTECTIVE FILM IMMEDIATELY.