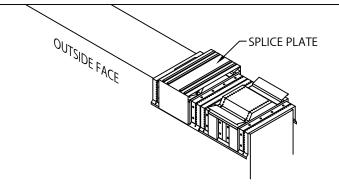

# STEP 6 - ENDCAP SPLICE PLATES

REMOVE RELEASE PAPER FROM TOP OF FACTORY APPLIED SEALANT STRIPS. PLACE SPLICE PLATE ONTO SECOND ANCHOR CLIP AS SHOWN.

800-356-3521 www.soprema.us

310 Quadral Dr. Wadsworth, OH 44281 f: 330-334-6257 DATE: 07/25/22 DRN BY: MLM CKD BY: MM