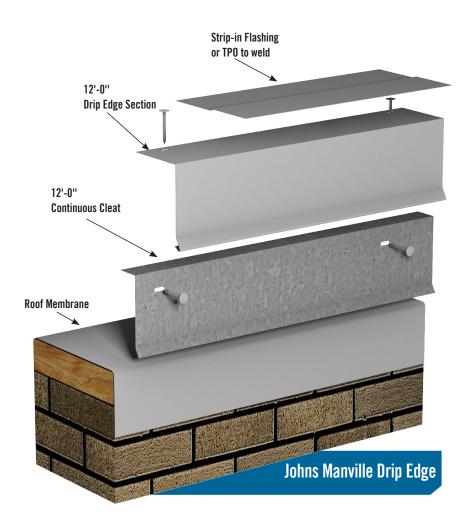

When cost is the key factor, easy installation becomes even more important. With pre-punched holes and 12' lengths for less seams, Johns Manville Drip Edge is specifically designed to simplify the installation process, save on costs, and ensure a uniform appearance and warranty.

### Easy Installation

- Manufactured in convenient 12' lengths with pre-punched fastening holes to ensure correct fastener placement and spacing
- Factory fabricated miters, scuppers and drainage accessories eliminate the need for field fabrication
- TPO Coated with Johns Manville material to ensure compatibility

#### **Product Versions:**

Drip Edge with Cleat (3", 4" & 6" Face Heights)
Drip Edge without Cleat (2.5" Face Height)