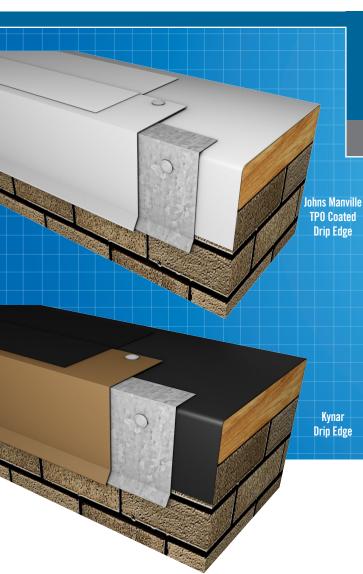

## JOHNS MANVILLE

TPO & Kynar Drip Edge

#### **Product Versions:**

Drip Edge with Cleat (3", 4" & 6" Face Heights)
Drip Edge without Cleat (2.5" Face Height)

### **Available Finish Options:**

15 Kynar colors

White TPO Coated, Paint Grip or G-90