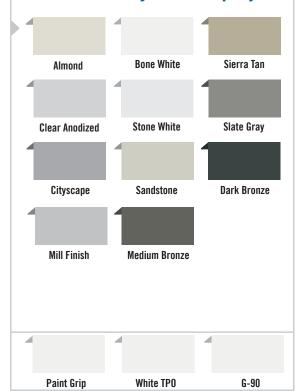

### **Available Finish Options:**

15 Kynar colors

White TPO Coated, Paint Grip or G-90

## Quick Shipping in 11 Express Kynar & TPO Coated Colors

Standard and custom finishes are also available to meet your needs. Our finishes are made of Valspar's Fluropon® high performance Hylar 5000®/Kynar 500® finish and include a 30-year warranty. For the most accurate color representation, contact us to request a paint chip.