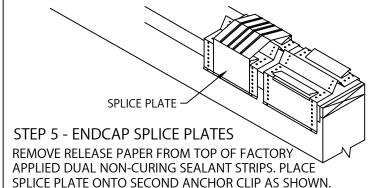

STEP 8 - SPLICE PLATES

PLACE SPLICE PLATE ONTO ANCHOR CLIPS
AT SPLICE JOINTS, 12'-0" O.C.

NOTE: REMOVE RELEASE PAPER FROM SEALANT STRIPS.

STEP 10 - COMPLETION

CONTINUE INSTALLING COPING WITH A 3/8" SPACE AT SPLICE JOINTS TO ALLOW FOR THERMAL EXPANSION. FIELD CUT WHERE NECESSARY USING FINE TOOTH HACKSAW OR SNIPS.