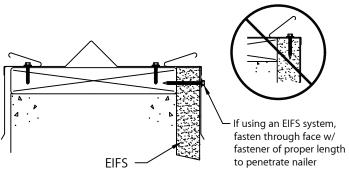

#### **INSTALLATION NOTES:**

- 1) Installing contractor shall check as-built conditions, including nailer attachment, and verify the manufacturer's coping details for accuracy to fit the wall assembly prior to fabrication.
- 2) Fasteners must be corrosion resistant and rated for a minimum 250# pullout force for the substrate that is being used.