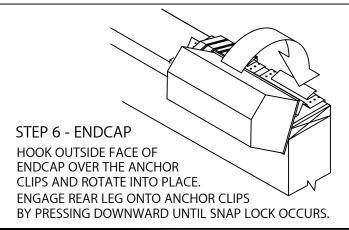

NOTE: REMOVE PROTECTIVE FILM IMMEDIATELY.

LOCATE AND FASTEN GALVANIZED ANCHOR CLIPS TO THE WALL AT 3'-0" O.C. WITH PROVIDED FASTENERS (SEE DETAIL A)

HOOK OUTSIDE FACE OF COPING OVER THE ANCHOR CLIPS AND ROTATE INTO PLACE. ENGAGE REAR LEG ONTO ANCHOR CLIPS BY PRESSING DOWNWARD UNTIL SNAP LOCK OCCURS.