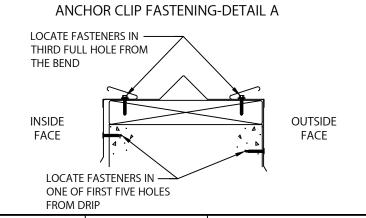

NOTE: REMOVE PROTECTIVE FILM IMMEDIATELY.

LOCATE AND FASTEN GALVANIZED ANCHOR CLIPS TO THE WALL AT 3'-0" O.C. WITH PROVIDED FASTENERS (SEE DETAIL A)

HOOK OUTSIDE FACE OF COPING OVER THE ANCHOR CLIPS AND ROTATE INTO PLACE. ENGAGE REAR LEG ONTO ANCHOR CLIPS BY PRESSING DOWNWARD UNTIL SNAP LOCK OCCURS.