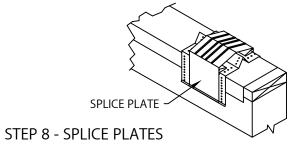

STEP 8 - SPLICE PLATES

PLACE SPLICE PLATE ONTO ANCHOR CLIPS
AT SPLICE JOINTS, 12'-0" O.C.

NOTE: REMOVE RELEASE PAPER FROM SEALANT STRIPS.

STEP 10 - COMPLETION

CONTINUE INSTALLING COPING WITH A 3/8" SPACE AT SPLICE JOINTS TO ALLOW FOR THERMAL EXPANSION. FIELD CUT WHERE NECESSARY USING FINE TOOTH HACKSAW OR SNIPS.