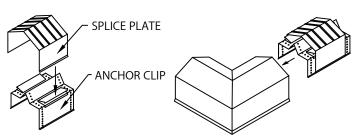

**CAUTION: INSTALL MITERS FIRST!** 

STEP 1 - CORNER SUPPORT CLIPS LOCATE AND FASTEN GALVANIZED CORNER SUPPORT CLIPS TO THE WALL.

STEP 2 - MITER SPLICE PLATES & ANCHOR CLIPS POSITION THE SPLICE PLATE IN THE CENTER OF THE ANCHOR CLIP. INSTALL THE SPLICE PLATE AND ANCHOR CLIP ASSEMBLY INTO EACH END OF THE MITER AS SHOWN