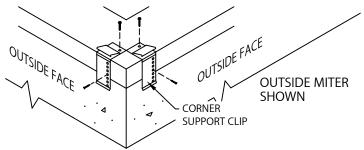

**CAUTION: INSTALL MITERS FIRST!** 

STEP 1 - CORNER SUPPORT CLIPS LOCATE AND FASTEN GALVANIZED CORNER SUPPORT CLIPS TO THE WALL.

STEP 2 - MITER SPLICE PLATES & ANCHOR CLIPS POSITION THE SPLICE PLATE IN THE CENTER OF THE ANCHOR CLIP. INSTALL THE SPLICE PLATE AND ANCHOR CLIP ASSEMBLY INTO EACH END OF THE MITER AS SHOWN