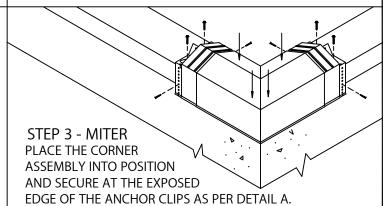

**CAUTION: INSTALL MITERS FIRST!** 

STEP 1 - CORNER SUPPORT CLIPS LOCATE AND FASTEN GALVANIZED CORNER SUPPORT CLIPS TO THE WALL.

STEP 2 - MITER SPLICE PLATES & ANCHOR CLIPS POSITION THE SPLICE PLATE IN THE CENTER OF THE ANCHOR CLIP. INSTALL THE SPLICE PLATE AND ANCHOR CLIP ASSEMBLY INTO EACH END OF THE MITER AS SHOWN