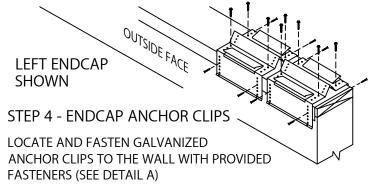

NOTE: REMOVE PROTECTIVE FILM IMMEDIATELY.

LOCATE AND FASTEN GALVANIZED ANCHOR CLIPS TO THE WALL AT 3'-0" O.C. WITH PROVIDED FASTENERS (SEE DETAIL A)

HOOK OUTSIDE FACE OF COPING OVER THE ANCHOR CLIPS AND ROTATE INTO PLACE. ENGAGE REAR LEG ONTO ANCHOR CLIPS BY PRESSING DOWNWARD UNTIL SNAP LOCK OCCURS.