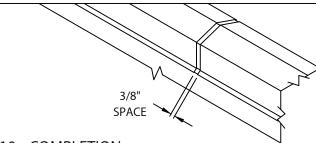

STEP 8 - SPLICE PLATES

PLACE SPLICE PLATE ONTO ANCHOR CLIPS
AT SPLICE JOINTS, 12'-0" O.C.

NOTE: REMOVE RELEASE PAPER FROM SEALANT STRIPS.

STEP 10 - COMPLETION

CONTINUE INSTALLING COPING WITH A 3/8" SPACE AT SPLICE JOINTS TO ALLOW FOR THERMAL EXPANSION. FIELD CUT WHERE NECESSARY USING FINE TOOTH HACKSAW OR SNIPS.