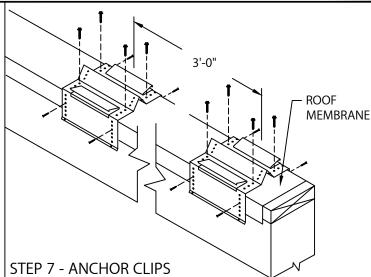

NOTE: REMOVE PROTECTIVE FILM IMMEDIATELY.

LOCATE AND FASTEN GALVANIZED ANCHOR CLIPS TO THE WALL AT 3'-0" O.C. WITH PROVIDED FASTENERS (SEE DETAIL A)

HOOK OUTSIDE FACE OF COPING OVER THE ANCHOR CLIPS AND ROTATE INTO PLACE. ENGAGE REAR LEG ONTO ANCHOR CLIPS BY PRESSING DOWNWARD UNTIL SNAP LOCK OCCURS.