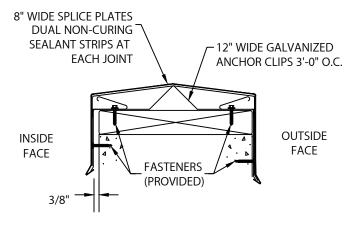

STEP 8 - SPLICE PLATES

PLACE SPLICE PLATE ONTO ANCHOR CLIPS
AT SPLICE JOINTS, 12'-0" O.C.

NOTE: REMOVE RELEASE PAPER FROM SEALANT STRIPS.

STEP 10 - COMPLETION

CONTINUE INSTALLING COPING WITH A 3/8" SPACE AT SPLICE JOINTS TO ALLOW FOR THERMAL EXPANSION. FIELD CUT WHERE NECESSARY USING FINE TOOTH HACKSAW OR SNIPS.

NOTE: REMOVE PROTECTIVE FILM IMMEDIATELY.

LOCATE AND FASTEN GALVANIZED ANCHOR CLIPS TO THE WALL AT 3'-0" O.C. WITH PROVIDED FASTENERS (SEE DETAIL A)

HOOK OUTSIDE FACE OF COPING OVER THE ANCHOR CLIPS AND ROTATE INTO PLACE. ENGAGE REAR LEG ONTO ANCHOR CLIPS BY PRESSING DOWNWARD UNTIL SNAP LOCK OCCURS.