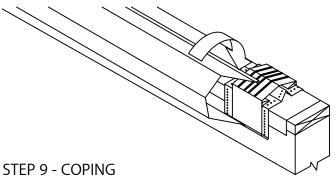

NOTE: REMOVE PROTECTIVE FILM IMMEDIATELY.

LOCATE AND FASTEN GALVANIZED ANCHOR CLIPS TO THE WALL AT 3'-0" O.C. WITH PROVIDED FASTENERS (SEE DETAIL A)

HOOK OUTSIDE FACE OF COPING OVER THE ANCHOR CLIPS AND ROTATE INTO PLACE. ENGAGE REAR LEG ONTO ANCHOR CLIPS BY PRESSING DOWNWARD UNTIL SNAP LOCK OCCURS.