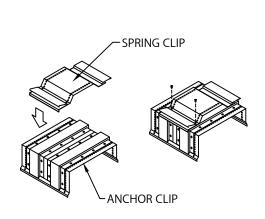

#### STEP 1 - SPRING CLIP / ANCHOR CLIP

POSITION THE SPRING CLIPS IN THE CENTER OF THE ANCHOR CLIPS AND SECURE INTO PLACE WITH PROVIDED FASTENERS (SEE DETAIL A).