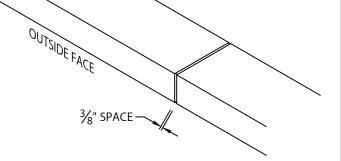

# STEP 11 - COMPLETION

CONTINUE INSTALLING COPING WITH A 3/8" SPACE AT SPLICE JOINTS TO ALLOW FOR THERMAL EXPANSION. FIELD CUT WHERE NECESSARY USING FINE TOOTH HACKSAW OR SNIPS. NOTE: REMOVE PROTECTIVE FILM IMMEDIATELY.