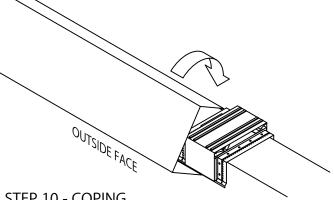

### STEP 10 - COPING

HOOK OUTSIDE FACE OF COPING OVER THE ANCHOR CLIPS AND ROTATE INTO PLACE. ENGAGE REAR LEG ONTO ANCHOR CLIPS BY PRESSING DOWNWARD UNTIL SNAP LOCK OCCURS.