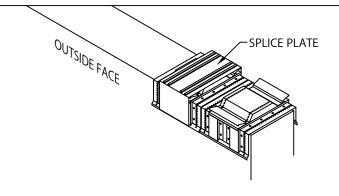

## STEP 6 - ENDCAP SPLICE PLATES

REMOVE RELEASE PAPER FROM TOP OF FACTORY APPLIED SEALANT STRIPS. PLACE SPLICE PLATE ONTO SECOND ANCHOR CLIP AS SHOWN.

Customer Service 800-558-2162

DATE: 07/21/22 DRN BY: MLM CKD BY: MM