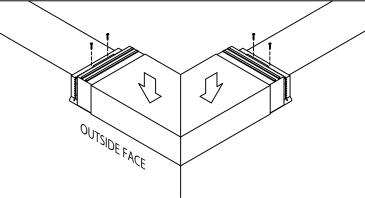

#### STEP 4 - MITER

PLACE THE CORNER ASSEMBLY INTO POSITION AND SECURE AT THE EXPOSED EDGE OF THE ANCHOR CLIPS AS PER DETAIL A.