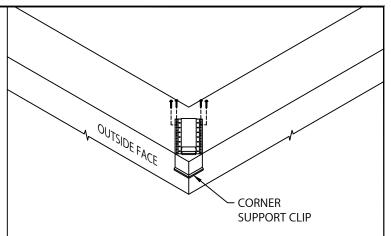

#### STEP 2 - CORNER SUPPORT CLIPS

LOCATE AND FASTEN ONE GALVANIZED CORNER SUPPORT CLIP TO THE WALL AS SHOWN USING FOUR FASTENERS (PROVIDED).