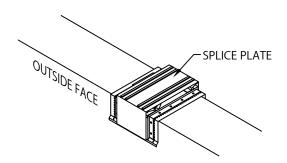

#### STEP 9 - SPLICE PLATES

PLACE SPLICE PLATE ONTO ANCHOR CLIPS AT SPLICE JOINTS, 12'-0" O.C.

NOTE: REMOVE RELEASE PAPER FROM SEALANT STRIPS.