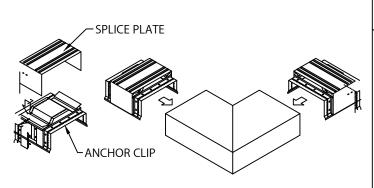

# STEP 3 - MITER SPLICE PLATES & ANCHOR CLIPS

POSITION THE SPLICE PLATE IN THE CENTER OF THE ANCHOR CLIP. INSTALL THE SPLICE PLATE AND ANCHOR CLIP ASSEMBLY HALFWAY INTO EACH END OF THE CORNER AS SHOWN