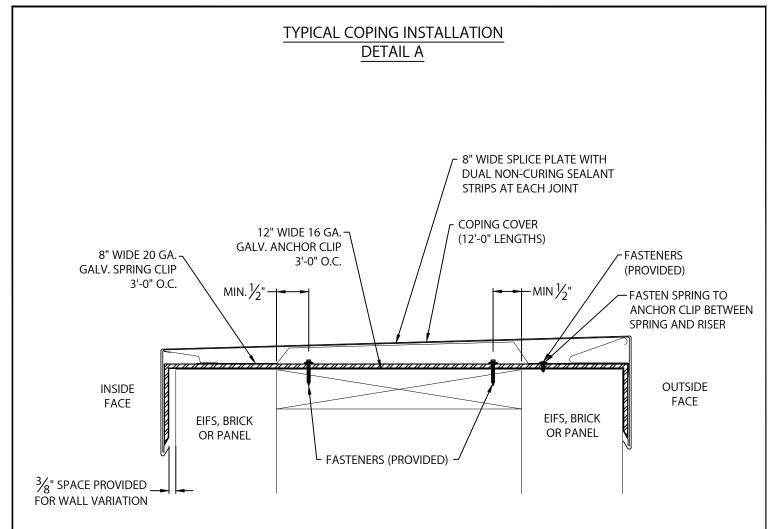

#### STEP 1 - SPRING CLIP / ANCHOR CLIP

POSITION THE SPRING CLIPS IN THE CENTER OF THE ANCHOR CLIPS AND SECURE INTO PLACE WITH PROVIDED FASTENERS (SEE DETAIL A).

#### STEP 5 - ENDCAP ANCHOR CLIPS

LOCATE AND FASTEN GALVANIZED ANCHOR CLIPS TO WALL WITH PROVIDED FASTENERS FOR SUBSTRATE (SEE DETAIL A).

### STEP 8 - ANCHOR CLIPS

LOCATE AND FASTEN GALVANIZED ANCHOR CLIPS TO WALL AT 3'-0" CENTERS WITH PROVIDED FASTENERS FOR SUBSTRATE (SEE DETAIL A).

#### STEP 9 - SPLICE PLATES

PLACE SPLICE PLATE ONTO ANCHOR CLIPS AT SPLICE JOINTS, 12'-0" O.C.

NOTE: REMOVE RELEASE PAPER FROM SEALANT STRIPS.