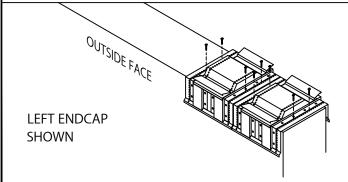

#### STEP 5 - ENDCAP ANCHOR CLIPS

LOCATE AND FASTEN GALVANIZED ANCHOR CLIPS TO WALL WITH PROVIDED FASTENERS FOR SUBSTRATE (SEE DETAIL A).