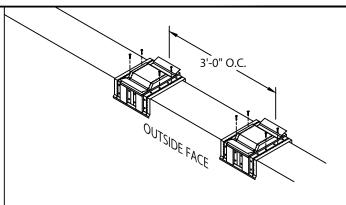

### STEP 8 - ANCHOR CLIPS

LOCATE AND FASTEN GALVANIZED ANCHOR CLIPS TO WALL AT 3'-0" CENTERS WITH PROVIDED FASTENERS FOR SUBSTRATE (SEE DETAIL A).