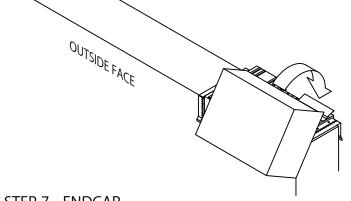

### STEP 7 - ENDCAP

HOOK OUTSIDE FACE OF ENDCAP OVER THE ANCHOR CLIPS AND ROTATE INTO PLACE. ENGAGE REAR LEG ONTO ANCHOR CLIPS BY PRESSING DOWNWARD UNTIL SNAP LOCK BY PRESSING DOWNWARD UNTIL SNAP LOCK OCCURS.