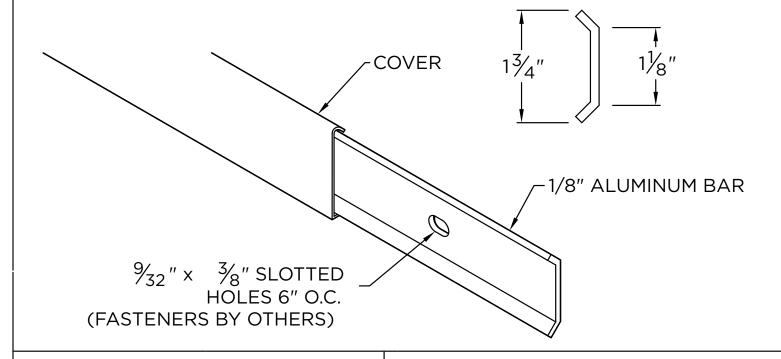

# **EXTRUDED TERMINATION BAR**

**EXTRUDED BAR WITH COVER** 

# **MATERIAL**

Bar Material (CB-175): .125" Aluminium

### **Cover Material (CF-175):**

- ☐ 24 Ga. Galv. Steel
- .040" Aluminum

Color: \_\_\_\_\_

Finish:

### **NOTES**

- Cover provided with lap joints
- ANSI/SPRI/FM 4435/ES-1 Test Pressure up to 460 psf