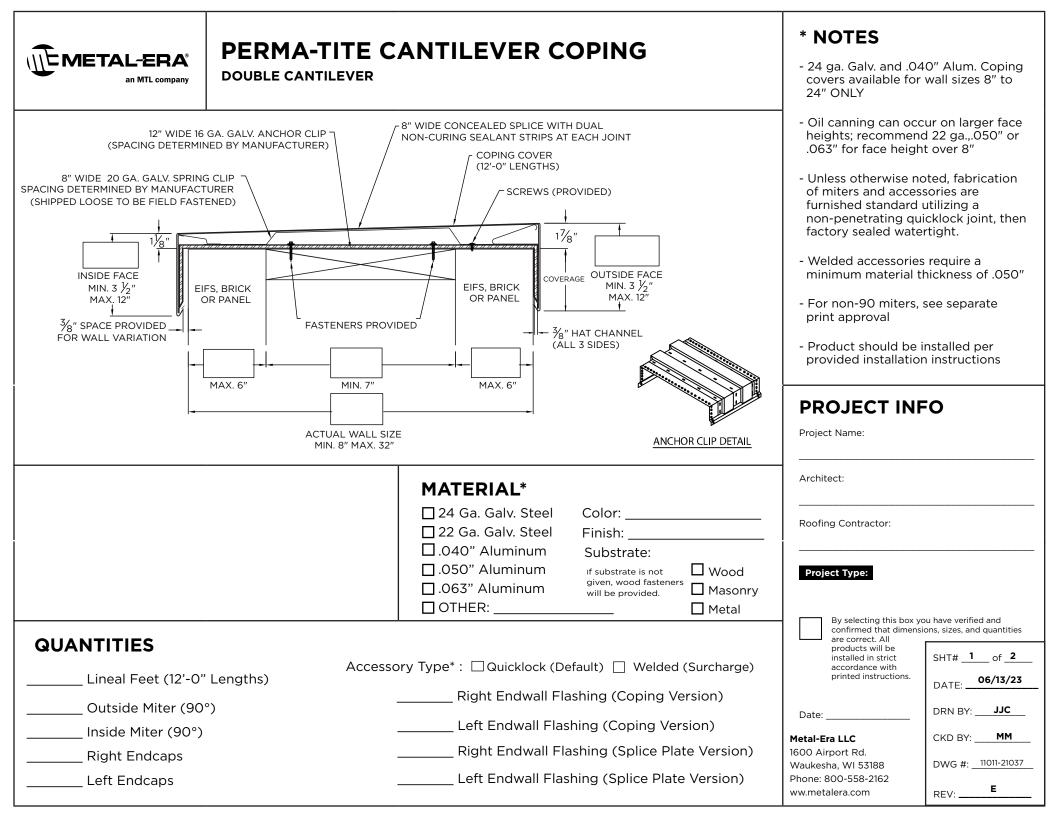

## PERMA-TITE CANTILEVER COPING

**STANDARD ACCESSORIES** 



## **NOTES**

Additional accessories are available including:

- Transition Miters
- Straight Transition Miters
- "T" Miters
- "Z" Miters
- Step-up Miters
- Peak / Valley Miters
- Pilaster Caps

- Radius Coping

For additional accessory requirements, attach sketches or call manufacturer for assistance.

|                                           | SHT# <u>2</u> of <u>2</u><br>DATE: <u>06/13/23</u> |
|-------------------------------------------|----------------------------------------------------|
|                                           | DRN BY: JJC                                        |
| Metal-Era LLC                             | CKD BY: MM                                         |
| 1600 Airport Rd.