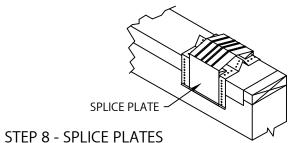

PLACE SPLICE PLATE ONTO ANCHOR CLIPS AT SPLICE JOINTS, 12'-0" O.C.

NOTE: REMOVE RELEASE PAPER FROM SEALANT STRIPS.

STEP 10 - COMPLETION

CONTINUE INSTALLING COPING WITH A 3/8" SPACE AT SPLICE JOINTS TO ALLOW FOR THERMAL EXPANSION. FIELD CUT WHERE NECESSARY USING FINE TOOTH HACKSAW OR SNIPS.