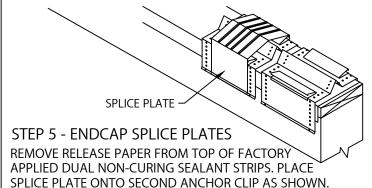

PLACE SPLICE PLATE ONTO ANCHOR CLIPS AT SPLICE JOINTS, 12'-0" O.C.

NOTE: REMOVE RELEASE PAPER FROM SEALANT STRIPS.

STEP 10 - COMPLETION

CONTINUE INSTALLING COPING WITH A 3/8" SPACE AT SPLICE JOINTS TO ALLOW FOR THERMAL EXPANSION. FIELD CUT WHERE NECESSARY USING FINE TOOTH HACKSAW OR SNIPS.