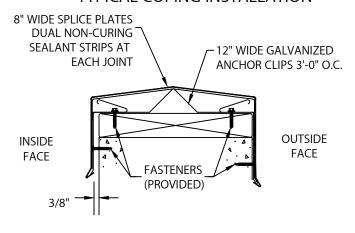

PLACE SPLICE PLATE ONTO ANCHOR CLIPS AT SPLICE JOINTS, 12'-0" O.C.

NOTE: REMOVE RELEASE PAPER FROM SEALANT STRIPS.

STEP 10 - COMPLETION

CONTINUE INSTALLING COPING WITH A 3/8" SPACE AT SPLICE JOINTS TO ALLOW FOR THERMAL EXPANSION. FIELD CUT WHERE NECESSARY USING FINE TOOTH HACKSAW OR SNIPS.

NOTE: REMOVE PROTECTIVE FILM IMMEDIATELY.

LOCATE AND FASTEN GALVANIZED ANCHOR CLIPS TO THE WALL AT 3'-0" O.C. WITH PROVIDED FASTENERS (SEE DETAIL A)

HOOK OUTSIDE FACE OF COPING OVER THE ANCHOR CLIPS AND ROTATE INTO PLACE. ENGAGE REAR LEG ONTO ANCHOR CLIPS BY PRESSING DOWNWARD UNTIL SNAP LOCK OCCURS.

### TYPICAL COPING INSTALLATION

Phone: 800-558-2162 Fax: 800-373-9156 www.metalera.com DATE: 12/01/21 DRN BY: MLM CKD BY: MM

SHT.#\_2 OF \_2

DWG# 11111-37456