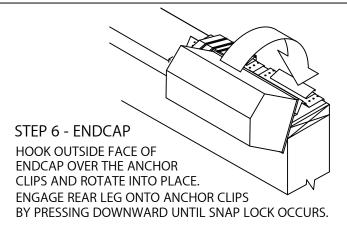

NOTE: REMOVE PROTECTIVE FILM IMMEDIATELY.

LOCATE AND FASTEN GALVANIZED ANCHOR CLIPS TO THE WALL AT 3'-0" O.C. WITH PROVIDED FASTENERS (SEE DETAIL A)

HOOK OUTSIDE FACE OF COPING OVER THE ANCHOR CLIPS AND ROTATE INTO PLACE. ENGAGE REAR LEG ONTO ANCHOR CLIPS BY PRESSING DOWNWARD UNTIL SNAP LOCK OCCURS.