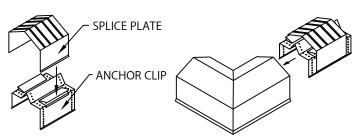

**CAUTION: INSTALL MITERS FIRST!** 

STEP 1 - CORNER SUPPORT CLIPS LOCATE AND FASTEN GALVANIZED CORNER SUPPORT CLIPS TO THE WALL.

STEP 2 - MITER SPLICE PLATES & ANCHOR CLIPS POSITION THE SPLICE PLATE IN THE CENTER OF THE ANCHOR CLIP. INSTALL THE SPLICE PLATE AND ANCHOR CLIP ASSEMBLY INTO EACH END OF THE MITER AS SHOWN