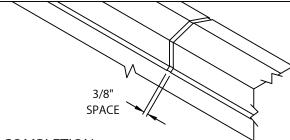

PLACE SPLICE PLATE ONTO ANCHOR CLIPS AT SPLICE JOINTS, 12'-0" O.C.

NOTE: REMOVE RELEASE PAPER FROM SEALANT STRIPS.

STEP 10 - COMPLETION

CONTINUE INSTALLING COPING WITH A 3/8" SPACE AT SPLICE JOINTS TO ALLOW FOR THERMAL EXPANSION. FIELD CUT WHERE NECESSARY USING FINE TOOTH HACKSAW OR SNIPS.