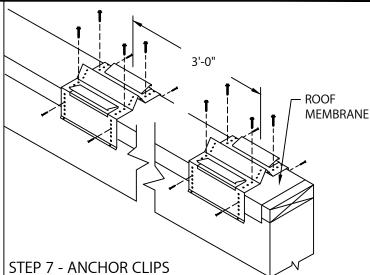

NOTE: REMOVE PROTECTIVE FILM IMMEDIATELY.

LOCATE AND FASTEN GALVANIZED ANCHOR CLIPS TO THE WALL AT 3'-0" O.C. WITH PROVIDED FASTENERS (SEE DETAIL A)

HOOK OUTSIDE FACE OF COPING OVER THE ANCHOR CLIPS AND ROTATE INTO PLACE. ENGAGE REAR LEG ONTO ANCHOR CLIPS BY PRESSING DOWNWARD UNTIL SNAP LOCK OCCURS.