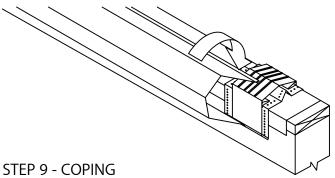

NOTE: REMOVE PROTECTIVE FILM IMMEDIATELY.

LOCATE AND FASTEN GALVANIZED ANCHOR CLIPS TO THE WALL AT 3'-0" O.C. WITH PROVIDED FASTENERS (SEE DETAIL A)

HOOK OUTSIDE FACE OF COPING OVER THE ANCHOR CLIPS AND ROTATE INTO PLACE. ENGAGE REAR LEG ONTO ANCHOR CLIPS BY PRESSING DOWNWARD UNTIL SNAP LOCK OCCURS.