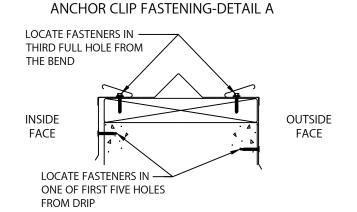

NOTE: REMOVE PROTECTIVE FILM IMMEDIATELY.

LOCATE AND FASTEN GALVANIZED ANCHOR CLIPS TO THE WALL AT 3'-0" O.C. WITH PROVIDED FASTENERS (SEE DETAIL A)

HOOK OUTSIDE FACE OF COPING OVER THE ANCHOR CLIPS AND ROTATE INTO PLACE. ENGAGE REAR LEG ONTO ANCHOR CLIPS BY PRESSING DOWNWARD UNTIL SNAP LOCK OCCURS.