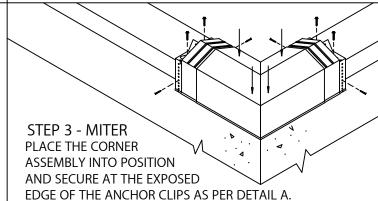

**CAUTION: INSTALL MITERS FIRST!** 

STEP 1 - CORNER SUPPORT CLIPS LOCATE AND FASTEN GALVANIZED CORNER SUPPORT CLIPS TO THE WALL.

STEP 2 - MITER SPLICE PLATES & ANCHOR CLIPS POSITION THE SPLICE PLATE IN THE CENTER OF THE ANCHOR CLIP. INSTALL THE SPLICE PLATE AND ANCHOR CLIP ASSEMBLY INTO EACH END OF THE MITER AS SHOWN