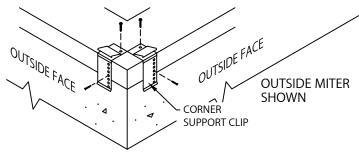

**CAUTION: INSTALL MITERS FIRST!** 

STEP 1 - CORNER SUPPORT CLIPS LOCATE AND FASTEN GALVANIZED CORNER SUPPORT CLIPS TO THE WALL.

STEP 2 - MITER SPLICE PLATES & ANCHOR CLIPS POSITION THE SPLICE PLATE IN THE CENTER OF THE ANCHOR CLIP. INSTALL THE SPLICE PLATE AND ANCHOR CLIP ASSEMBLY INTO EACH END OF THE MITER AS SHOWN