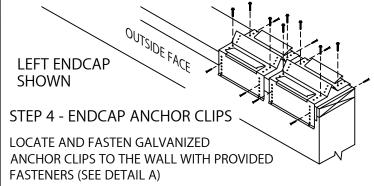

NOTE: REMOVE PROTECTIVE FILM IMMEDIATELY.

LOCATE AND FASTEN GALVANIZED ANCHOR CLIPS TO THE WALL AT 3'-0" O.C. WITH PROVIDED FASTENERS (SEE DETAIL A)

HOOK OUTSIDE FACE OF COPING OVER THE ANCHOR CLIPS AND ROTATE INTO PLACE. ENGAGE REAR LEG ONTO ANCHOR CLIPS BY PRESSING DOWNWARD UNTIL SNAP LOCK OCCURS.