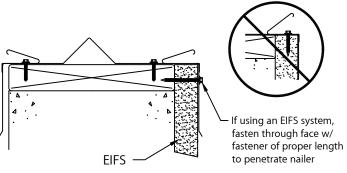

#### **INSTALLATION NOTES:**

- 1) Installing contractor shall check as-built conditions, including nailer attachment, and verify the manufacturer's coping details for accuracy to fit the wall assembly prior to fabrication.
- 2) Fasteners must be corrosion resistant and rated for a minimum 250# pullout force for the substrate that is being used.