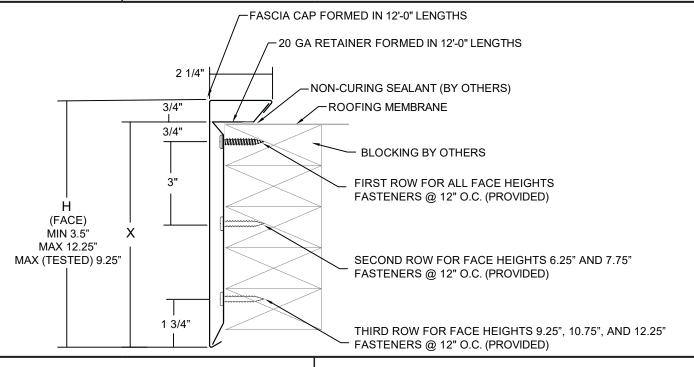

# **DIMENSIONS**

| PRODUCT ID. NO. | H DIM   | X DIM   | NAILER COVERAGE |
|-----------------|---------|---------|-----------------|
| ☐ TE-350*       | 3 1/2"  | 2 3/4"  | 1 NAILER        |
| ☐ TE-475        | 4 3/4"  | 4"      | 2 NAILERS       |
| ☐ TE-625        | 6 1/4"  | 5 1/2"  | 3 NAILERS       |
| ☐ TE-775        | 7 3/4"  | 7"      | 4 NAILERS       |
| ☐ TE-925*       | 9 1/4"  | 8 1/2"  | 5 NAILERS       |
| ☐ TE-1075*      | 10 3/4" | 10"     | 6 NAILERS       |
| TE-1225*        | 12 1/4" | 11 1/2" | 7 NAILERS       |

## \* NOTES

- · Fascia cover provided with splice plates
- · 3.5" face height only available in 24 ga. galv steel and .040" aluminum
- Face heights 9.25" and over only available in 22 ga. galv steel or .050" and .063" aluminum
- Pre-drill with 3/16" in. drill for masonry conditions
- Product cannot be installed on conditions smaller than 5 ft. radius
- For non-90 miters, see separate print approval
- Product should be installed per provided installation instructions
- ANSI/SPRI/FM 4435/ES-1 Test Pressure up to 381 psf